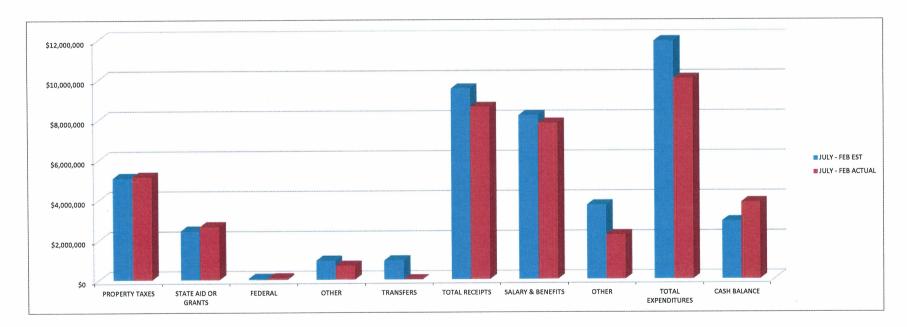

| MONTH             | PROPERTY TAXES | STATE AID<br>OR GRANTS | FEDERAL  | OTHER     | TRANSFERS | TOTAL<br>RECEIPTS | SALARY & BENEFITS | c  | DTHER       | TOTAL<br>EXPENDITURES | CASH BALANCE  |
|-------------------|----------------|------------------------|----------|-----------|-----------|-------------------|-------------------|----|-------------|-----------------------|---------------|
| JULY - FEB EST    | \$5,102,415    | \$2,458,584            | \$60,315 | \$958,466 | \$955,000 | \$9,534,780       | \$8,194,971       | \$ | 3,709,925   | \$11,904,896          | 1-1-1-1-1-1-1 |
| JULY - FEB ACTUAL | \$5,157,964    | \$2,668,252            | \$81,629 | \$704,113 | \$0       | \$8,611,958       | \$7,797,972       |    | \$2,227,455 | \$10,025,427          | \$3,853,685   |